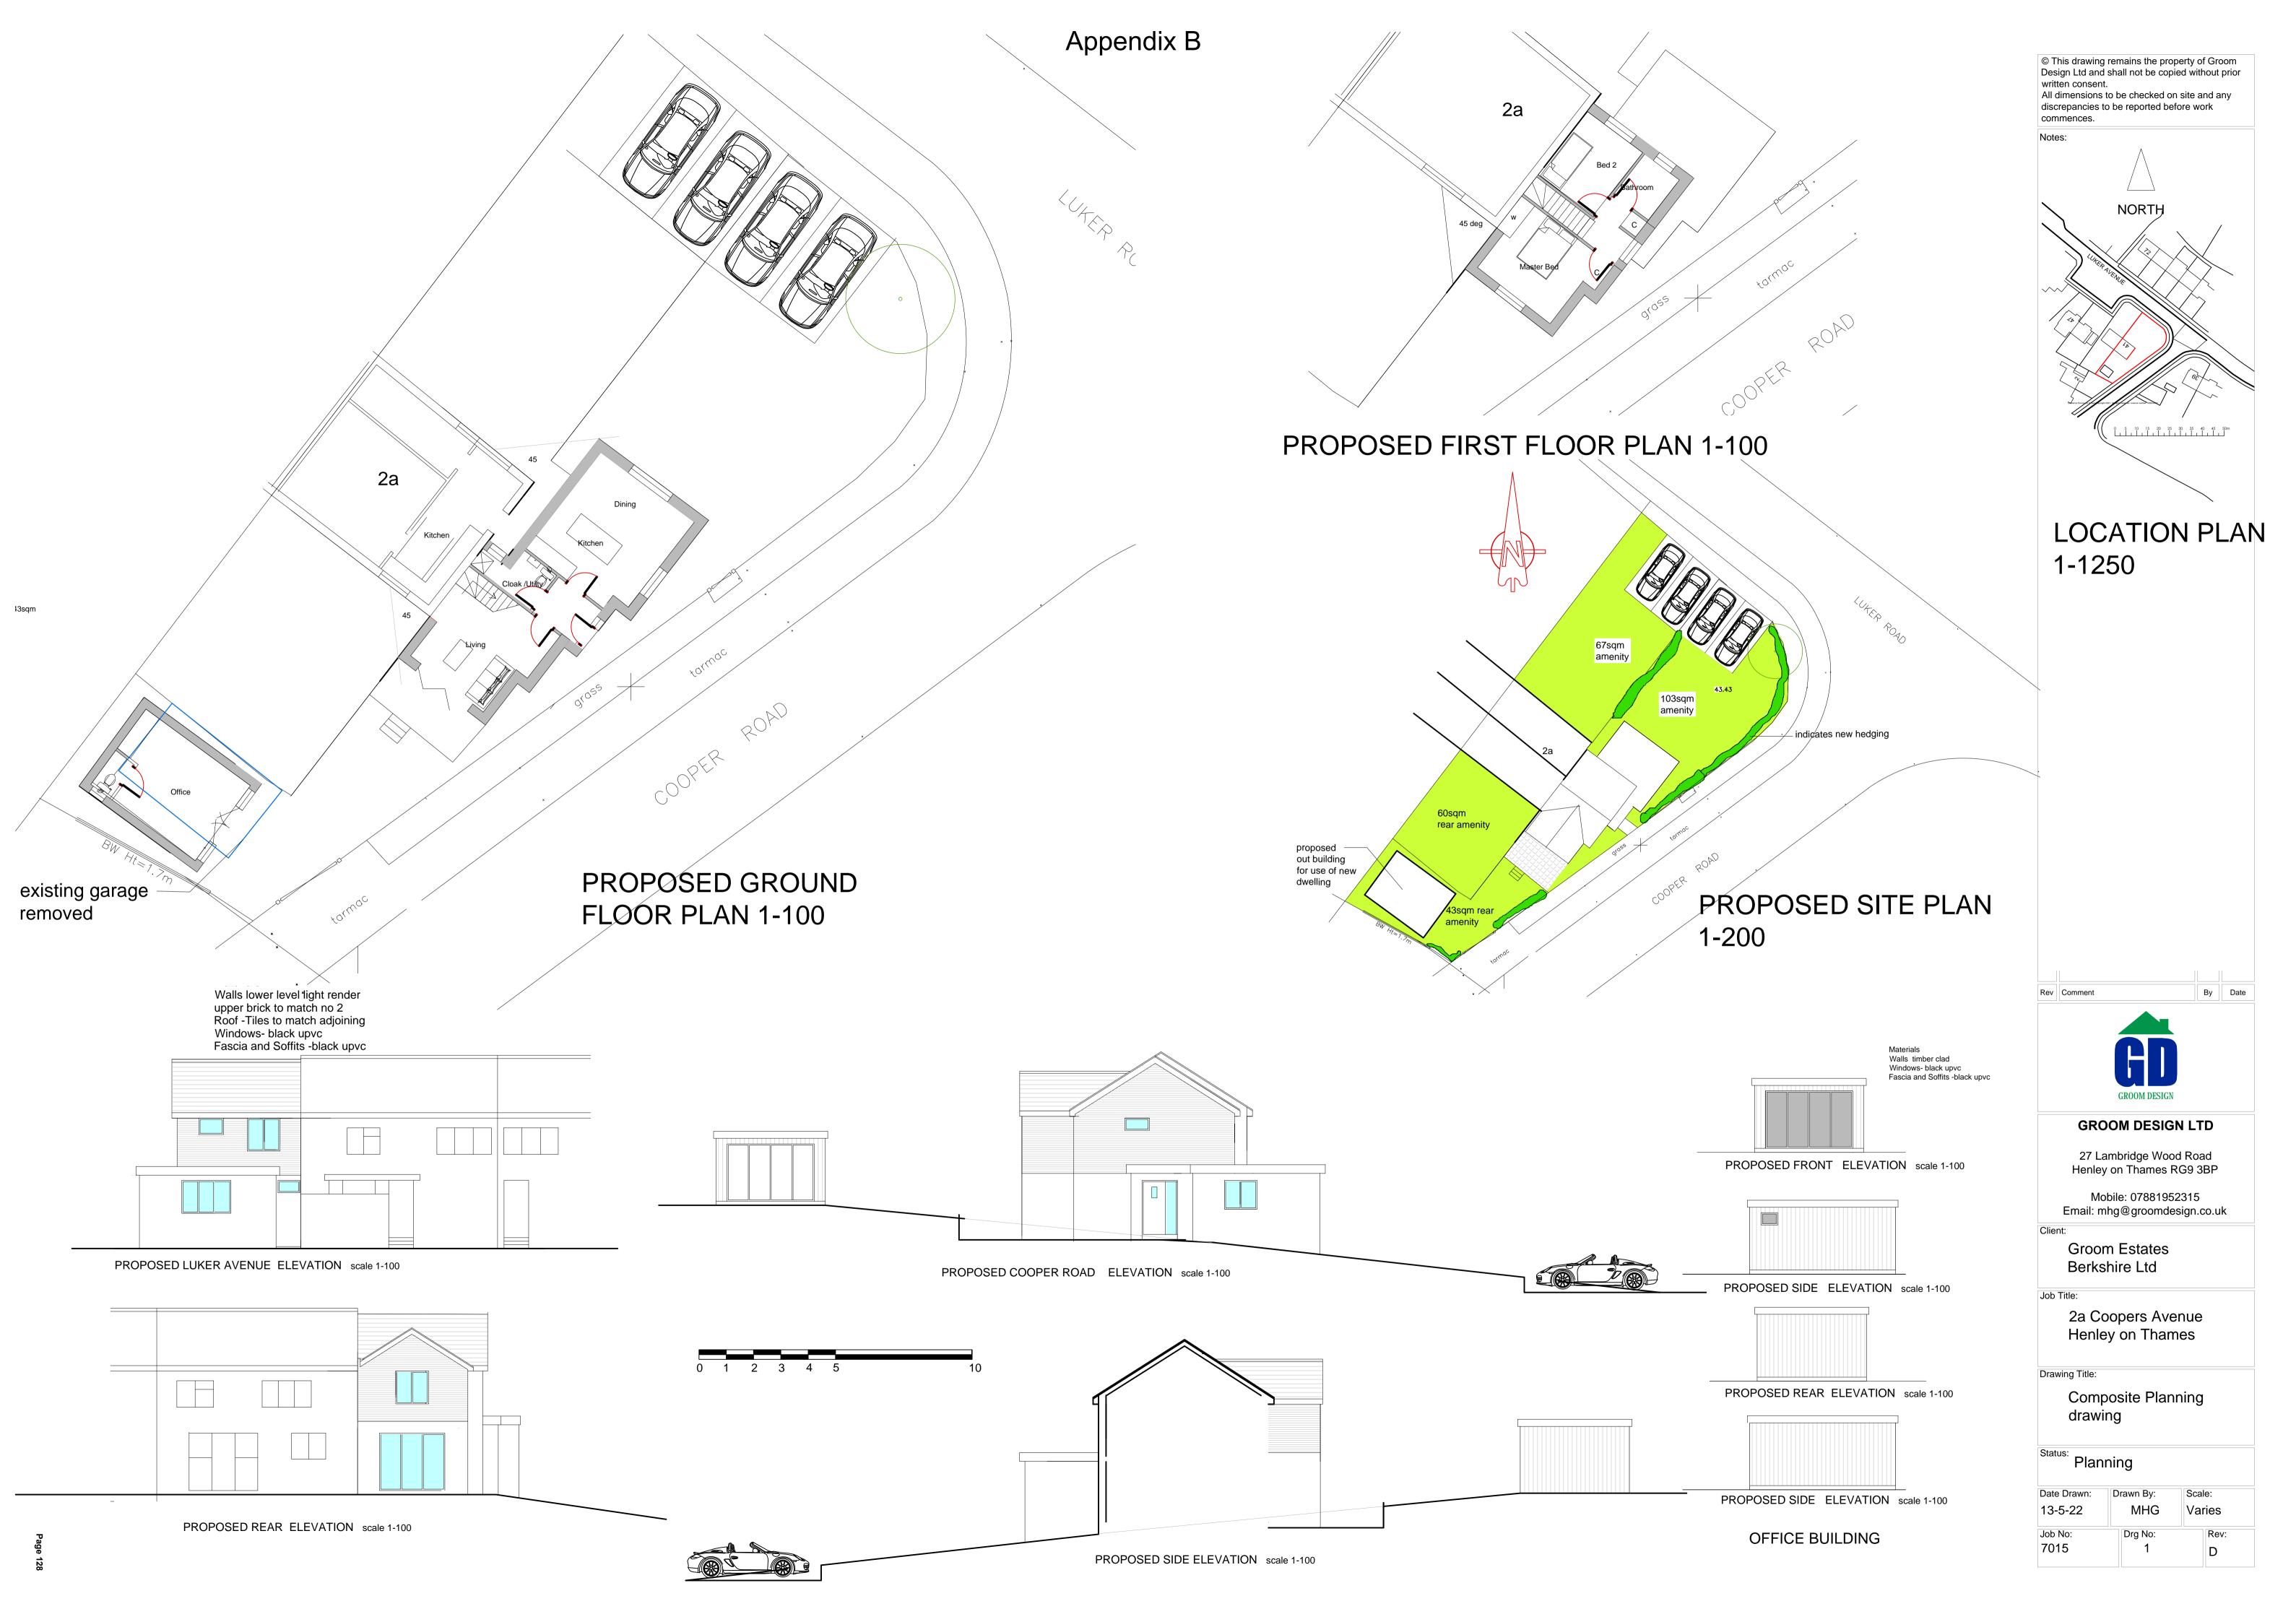

Appendix A Agenda Item 12 LUKERAVENUE  $\epsilon_{\mathcal{E}}$ 30 © Crown copyright and database rights 2022 Ordnance Survey 100018668 Reference: P22/S1879/FUL South Oxfordshire This map is reproduced from Ordance Survey material with the permission of Ordance Survey on behalf of the Controller of Her Majesty's Stationery Office Crown copyright. Unauthorised reproduction infringes Crown copyright and may lead to prosecution or civil proceedings

South Oxfordshire District Council / 100018668 / 2022 District Council Printed on 23/05/2022 13:47:03 for BCP Listening Learning Leading